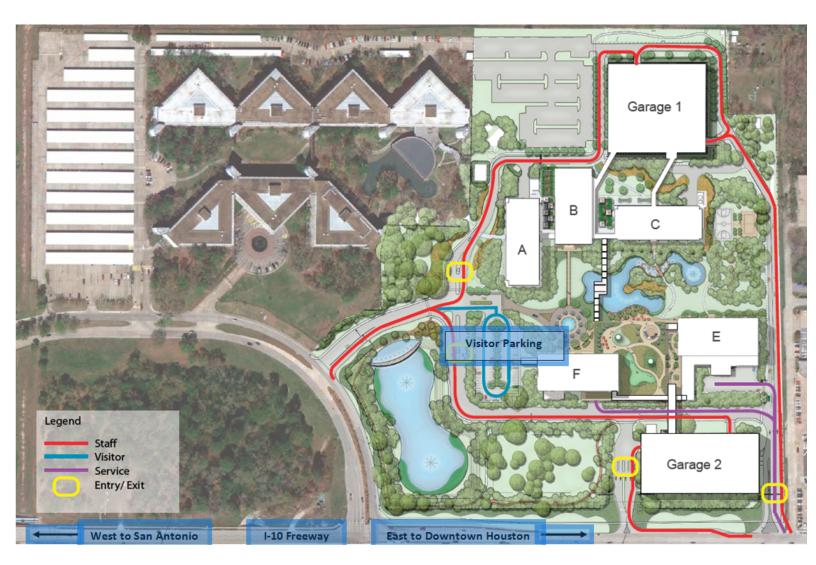

**Instructions for Houston Site:** Visitors should use entrance on 150 N Dairy Ashford and park on the Visitors Lot. Bring a Government ID with Picture, and register on Building F. Contact name is Yanwen Fan.