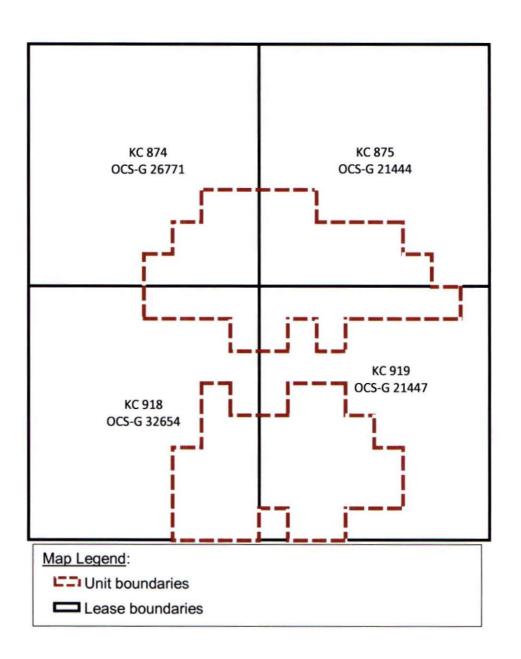

## EXHIBIT B COMPONENT LEASES AND OWNERSHIP KEATHLEY CANYON BLOCK 875 UNIT UNIT AGREEMENT NO. 754318001 OFFSHORE LOUISIANA

BSEE Gulf of Mexico Region Office of Production and Development Development and Unitization Section Unitization Unit Received By TIMS Web On Jul 27, 2021

| LEASE<br>NUMBER     | AREA / BLOCK<br>NUMBER | LEASE<br>EFFECTIVE<br>DATE | EXPECTED<br>EXPIRY<br>DATE | UNITIZED<br>AREA | ROYALTY<br>RATE &<br>RSV | RECORD TITLE &<br>PERCENT                                                           |                                                 | OPERATING RIGHTS &<br>PERCENT*                                                      |                                                  |
|---------------------|------------------------|----------------------------|----------------------------|------------------|--------------------------|-------------------------------------------------------------------------------------|-------------------------------------------------|-------------------------------------------------------------------------------------|--------------------------------------------------|
| OCS-G<br>26771      | Keathley Canyon 874    | 11/1/2004                  | 10/31/2015                 | 810              | 12.5%<br>RS F            | Anadarko <sup>§</sup> 100%                                                          |                                                 | Anadarko <sup>§</sup><br>INPEX <sup>**</sup><br>MP <sup>†</sup><br>Eni <sup>‡</sup> | 63.81835%<br>10.10769%<br>14.99253%<br>11.08143% |
| OCS-G<br>21444      | Keathley Canyon 875    | 12/1/1999                  | 11/30/2009                 | 1,170            | 12.5%<br>RS C            | Anadarko <sup>§</sup> 100%                                                          |                                                 | Anadarko <sup>§</sup><br>INPEX <sup>**</sup><br>MP <sup>†</sup><br>Eni <sup>‡</sup> | 63.81835%<br>10.10769%<br>14.99253%<br>11.08143% |
| OCS-G<br>32654      | Keathley Canyon 918    | 6/1/2008                   | 5/31/2018                  | 1,530            | 18.75%<br>RS 19          | Anadarko <sup>§</sup><br>INPEX <sup>**</sup><br>Eni <sup>‡</sup><br>MP <sup>†</sup> | 31.90918%<br>5.05384%<br>5.54072%<br>57.49626%  | Anadarko <sup>§</sup><br>INPEX <sup>**</sup><br>MP <sup>†</sup><br>Eni <sup>‡</sup> | 63.81835%<br>10.10769%<br>14.99253%<br>11.08143% |
| OCS-G<br>21447      | Keathley Canyon 919    | 12/1/1999                  | 11/30/2009                 | 2,430            | 12.5%<br>RS C            | Anadarko <sup>§</sup><br>INPEX <sup>**</sup><br>MP <sup>†</sup><br>Eni <sup>‡</sup> | 31.90918%<br>5.05384%<br>32.49626%<br>30.54072% | Anadarko <sup>§</sup><br>INPEX <sup>**</sup><br>MP <sup>†</sup><br>Eni <sup>‡</sup> | 63.81835%<br>10.10769%<br>14.99253%<br>11.08143% |
| TOTAL LEASE ACREAGE |                        |                            |                            | 5,940            |                          |                                                                                     |                                                 |                                                                                     |                                                  |