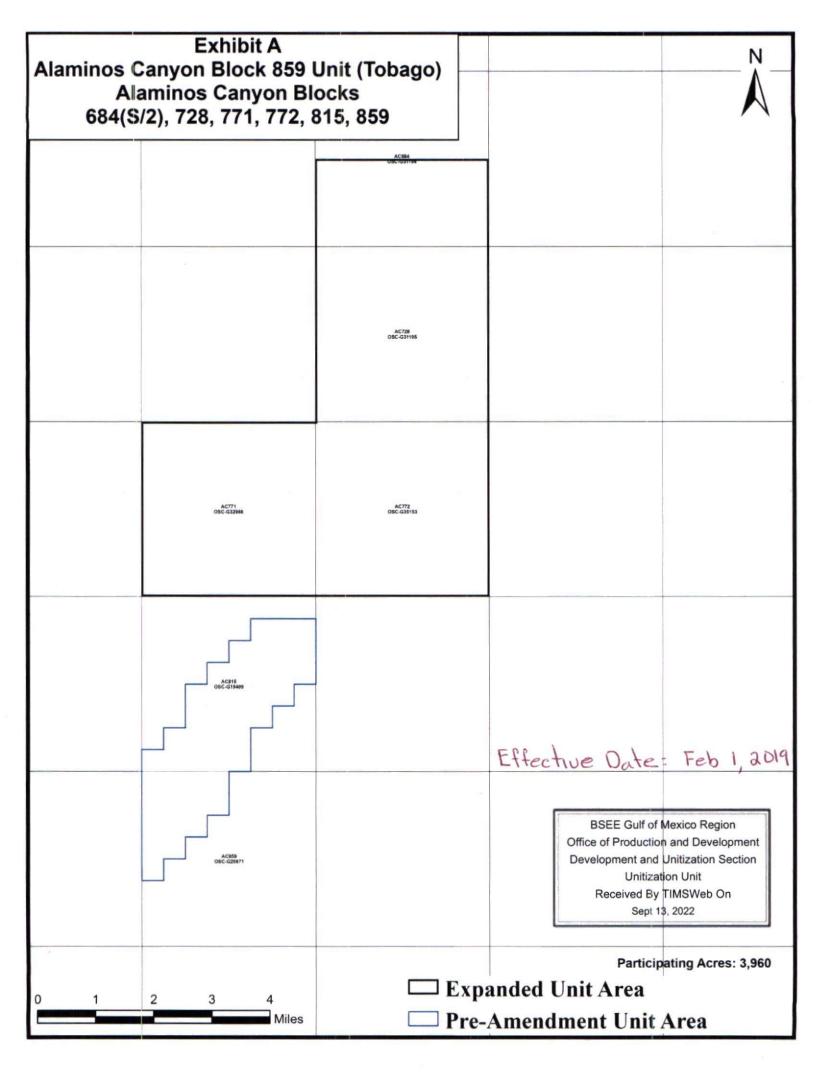

## EXHIBIT B OWNERSHIP OF EACH LEASE IN ALAMINOS CANYON 859 UNIT - UNIT #754307006 ALAMINOS CANYON AREA, OFFSHORE TEXAS

| LEASE       | BLOCK<br>NUMBER | EFFECTIVE<br>DATE OF LEASE | EXPIRATION DATE | AMOUNT OF<br>ACERAGE | ROYALTY<br>OWNERSHIP | LEASE<br>OWNERSHIP                                                                                                                       |  |
|-------------|-----------------|----------------------------|-----------------|----------------------|----------------------|------------------------------------------------------------------------------------------------------------------------------------------|--|
| OCS-G 31194 | 684             | 12/1/2007                  | 11/30/2017      | 2880                 | 16 2/3% USA          | Shell Offshore Inc. 60%<br>Chevron U.S.A. Inc. 40%                                                                                       |  |
| OCS- 31195  | 728             | 12/1/2007                  | 11/30/2017      | 5760                 | 16 2/3% USA          | Shell Offshore Inc. 60%<br>Chevron U.S.A. Inc. 40%                                                                                       |  |
| OCS-G 32988 | 771             | 11/1/2008                  | 10/31/2018      | 5760                 | 18 3/4% USA          | Shell Offshore Inc. 60%<br>Chevron U.S.A. Inc. 40%                                                                                       |  |
| OCS-G 35153 | 772             | 1/1/2014                   | 12/31/2023      | 5760                 | 18 3/4% USA          | Shell Offshore Inc. 60%<br>Chevron U.S.A. Inc. 40%                                                                                       |  |
| OCS-G 19409 | 815             | 12/1/1997                  | 11/30/2007      | 2700                 | 12 1/2% USA          | Shell Offshore Inc. 40%<br>Chevron U.S.A. Inc. 60%                                                                                       |  |
| OCS-G 20871 | 859             | 12/1/1998                  | 11/30/2008      | 1260                 | 12 1/2% USA          | Shell Offshore Inc. 30%  Nexen Petroleum Offshore U.S.A. Inc. 13.34%  Chevron U.S.A. Inc. 16.65%  Union Oil Company if California 40.01% |  |